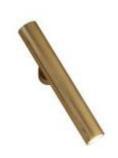

## FA EGO P Axolight lab

Ceiling or wall lamp with metal and natural brass frame. The lighting source can be adjusted. Built-in dimmable LED light source.

Typology: spotlight