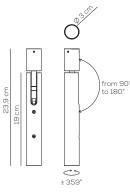

## FA EGO P Axolight lab

Ceiling or wall lamp with metal and natural brass frame. The lighting source can be adjusted. Built-in dimmable LED light source.

Typology: spotlight

## FA EGO P 30

kg 0,5 m³ 0,004

Product code composition

EGO / DRIVER NOT INCLUDED

| Туре | Article  | Colours          | Finishings | Source                                                   |
|------|----------|------------------|------------|----------------------------------------------------------|
| FA   | EGO P 30 | OT natural brass | xx         | <b>LED</b> 1x 3.2W - 350 mA 9Vdc diffused - <b>3000K</b> |